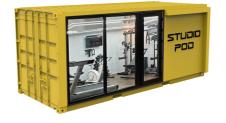

e Dumbbell Rack / 2 Tier Dumbbell Rack
Accessories Hanger, Air Conditioner.

### Extras can be added as per your requirements/needs:

Weight Rods, Plate Tree with Bar Holder, Yoga Mat, Rooftop with Grill Handrail, TV, Mini Fridge, 3 Phase, Two sides Open, Speaker.

# YOUR WORKOUT

ANYWHERE, ANYTIME





Resorts

(Hill Resort, Farm Resort, Beach resort)

# Farm House & Beach House





Apartments, Private Villas, Bungalows

Parks (Private or Government)



# PRODUCT FLOOR PLAN

5+CONFIGRATIONS



Treadmill & Elliptical (as per your choice)
Studio PRO (FIRM) / Multi Gym Functional Trainer
Snailcle Al Bike / Spin Bike
Multi Adjustable FID Bench
A\_Type Dumbbell Rack / 2 Tire Dumbbell Rack
Accessories Hanger, Air Conditioner.



Plan 1







Plan 3



# **Color Options**























### **OUR INCORPORATED INTERNATIONAL BRANDS**















CALL CENTRE: 9244336666 TOLL FREE: 1800 425 1855

EMAIL: info@welcareindia.com

f / welcarefitness @ / welcare\_fitness