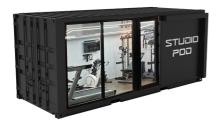

# THE CONTAINER GYM

Transforming Spaces, Transforming Lives -

- **▶ FULLY CUSTOMIZABLE YOUR GYM, YOUR RULES**
- MIRRORS & LED LIGHTING
- **▶** CUSTOMIZABLE EQUIPMENTS

Treadmill & Elliptical (as per your choice)
Studio PRO (FIRM) / Multi Gym Functional Trainer
Snailcle AI Bike / Spin Bike
Multi Adjustable FID Bench
A\_Type Dumbbell Rack / 2 Tier Dumbbell Rack
Accessories Hanger, Air Conditioner.

### Extras can be added as per your requirements/needs:

Weight Rods, Plate Tree with Bar Holder, Yoga Mat, Rooftop with Grill Handrail, TV, Mini Fridge, 3 Phase, Two sides Open, Speaker.