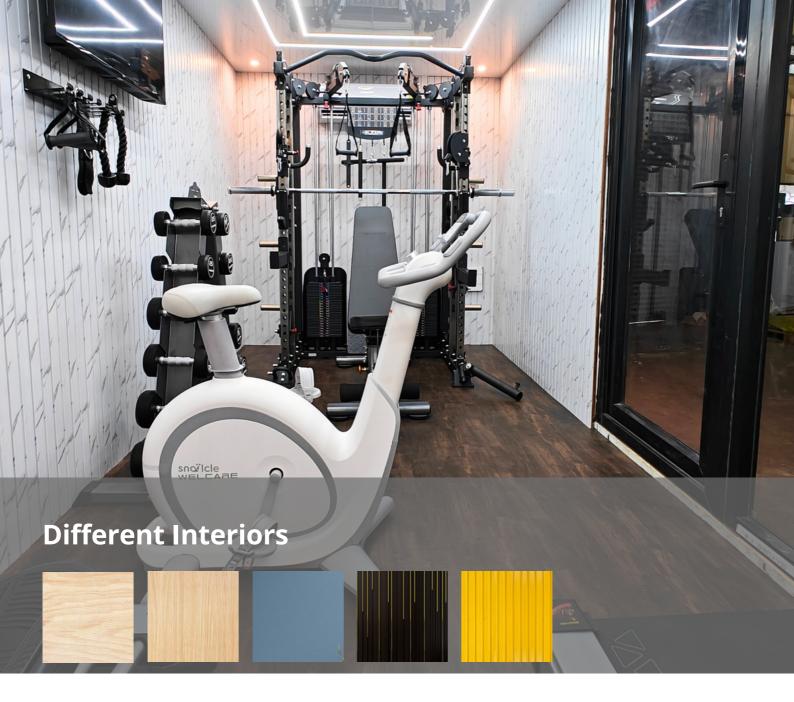

Spin Bike
Multi Adjustable FID Bench
A\_Type Dumbbell Rack / 2 Tier Dumbbell Rack
Accessories Hanger, Air Conditioner.

### Extras can be added as per your requirements/needs:

Weight Rods, Plate Tree with Bar Holder, Yoga Mat, Rooftop with Grill Handrail, TV, Mini Fridge, 3 Phase, Two sides Open, Speaker.

# YOUR WORKOUT

ANYWHERE, ANYTIME





Resorts

(Hill Resort, Farm Resort, Beach resort)

# Farm House & Beach House





Apartments, Private Villas, Bungalows

Parks (Private or Government)



# PRODUCT FLOOR PLAN

5+CONFIGRATIONS



Treadmill & Elliptical (as per your choice)
Studio PRO (FIRM) / Multi Gym Functional Trainer
Snailcle Al Bike / Spin Bike
Multi Adjustable FID Bench
A\_Type Dumbbell Rack / 2 Tire Dumbbell Rack
Accessories Hanger, Air Conditioner.



Plan 1







Plan 3



# **Color Options**























### **OUR INCORPORATED INTERNATIONAL BRANDS**















CALL CENTRE: 9244336666 TOLL FREE: 1800 425 1855

EMAIL: info@welcareindia.com

f / welcarefitness @ / welcare\_fitness