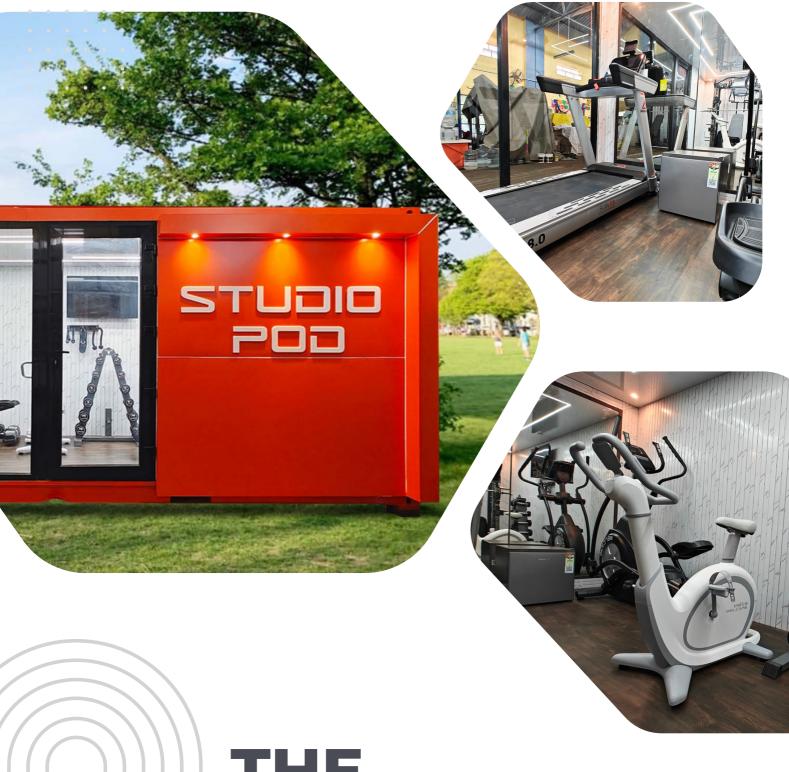

# THE CONTAINER GYM

Transforming Spaces, Transforming Lives -

- **▶ FULLY CUSTOMIZABLE YOUR GYM, YOUR RULES**
- MIRRORS & LED LIGHTING
- **▶** CUSTOMIZABLE EQUIPMENTS

Treadmill & Elliptical (as per your choice)
Studio PRO (FIRM) / Multi Gym Functional Trainer
Snailcle AI Bike / Spin Bike
Multi Adjustable FID Bench
A\_Type Dumbbell Rack / 2 Tier Dumbbell Rack
Accessories Hanger, Air Conditioner.

### Extras can be added as per your requirements/needs:

Weight Rods, Plate Tree with Bar Holder, Yoga Mat, Rooftop with Grill Handrail, TV, Mini Fridge, 3 Phase, Two sides Open, Speaker.