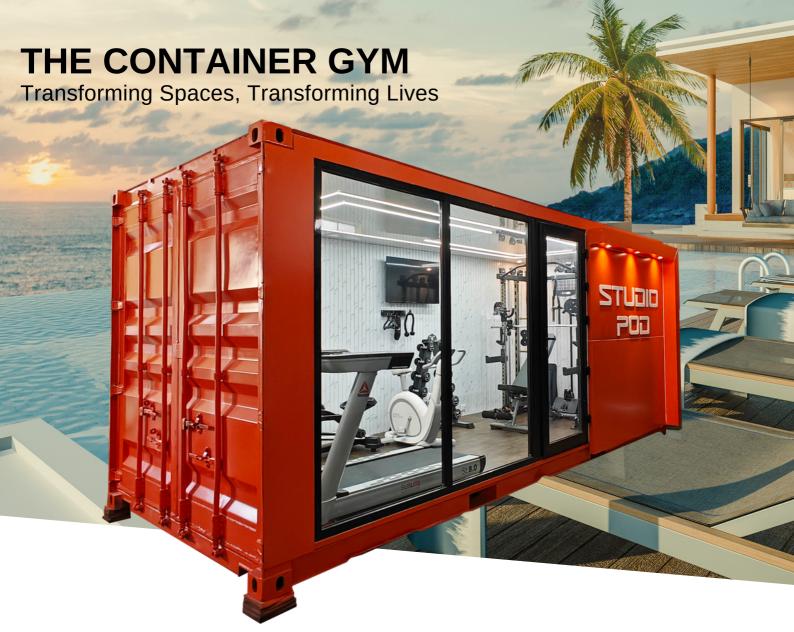

# THE CONTAINER GYM

Transforming Spaces, Transforming Lives -

- **▶ FULLY CUSTOMIZABLE YOUR GYM, YOUR RULES**
- MIRRORS & LED LIGHTING
- **▶** CUSTOMIZABLE EQUIPMENTS

Treadmill & Elliptical (as per your choice)
Studio PRO (FIRM) / Multi Gym Functional Trainer
Snailcle AI Bike / Spin Bike
Multi Adjustable FID Bench
A\_Type Dumbbell Rack / 2 Tier Dumbbell Rack
Accessories Hanger, Air Conditioner.

### Extras can be added as per your requirements/needs:

Weight Rods, Plate Tree with Bar Holder, Yoga Mat, Rooftop with Grill Handrail, TV, Mini Fridge, 3 Phase, Two sides Open, Speaker.